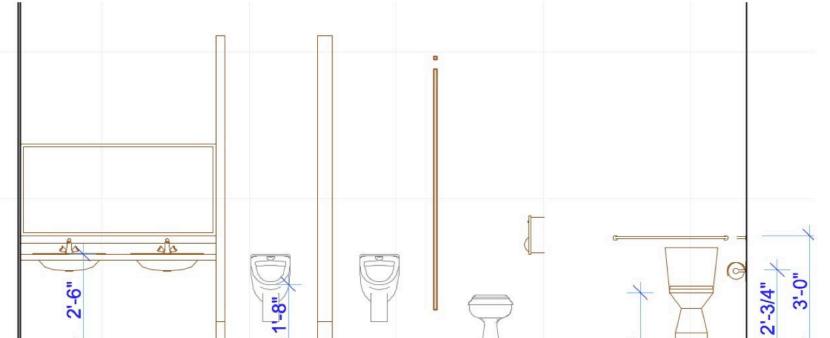

## **ARCHICAD EDUCATIONAL VERSION**

|                  |                                                                                                                     |                                                                     |  |  |  | 1-2 1/2                                                        |              |
|------------------|---------------------------------------------------------------------------------------------------------------------|---------------------------------------------------------------------|--|--|--|----------------------------------------------------------------|--------------|
| School of Design | STEVENSON HIGH SCHOOL<br>TECHNOLOGY EDUCATION DEPARTMENT<br>TECHNICAL DRAWING PROGRAM<br>ADVANCED TECHNICAL DRAWING | Public Restroom   Adam Rosenbaum 5-27-2010 1/4"=1'-0" PAGE 11 of 16 |  |  |  | Adam Baum Architecture<br>233 S Wacker Dr<br>Chicago, IL 60606 | ARCHITECTURE |