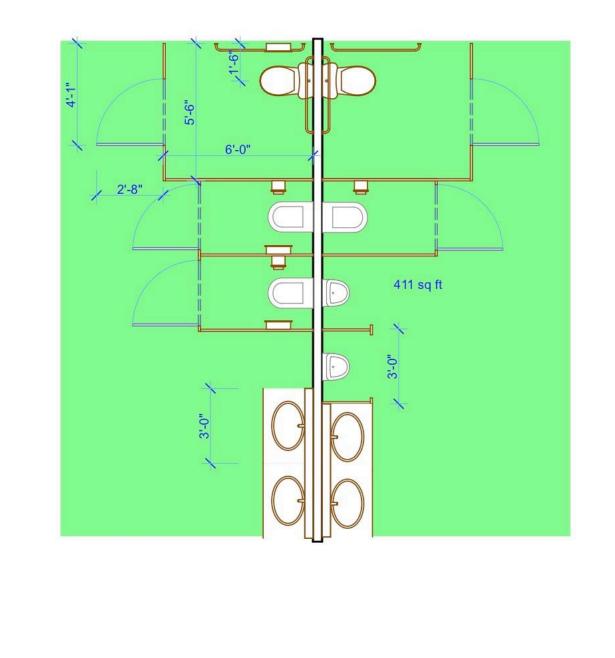

## **ARCHICAD EDUCATIONAL VERSION**

|                  |                                                                                                                     |                                                                     |  |  |  | 1-2 1/2                                                        |              |
|------------------|---------------------------------------------------------------------------------------------------------------------|---------------------------------------------------------------------|--|--|--|----------------------------------------------------------------|--------------|
| School of Design | STEVENSON HIGH SCHOOL<br>TECHNOLOGY EDUCATION DEPARTMENT<br>TECHNICAL DRAWING PROGRAM<br>ADVANCED TECHNICAL DRAWING | Public Restroom   Adam Rosenbaum 5-27-2010 1/4"=1'-0" PAGE 11 of 16 |  |  |  | Adam Baum Architecture<br>233 S Wacker Dr<br>Chicago, IL 60606 | ARCHITECTURE |